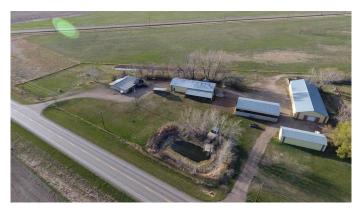

## \$840,000

3 Bedroom, 2.00 Bathroom, 1,896 sqft Residential on 9.07 Acres

NONE, Rural Cypress County, Alberta

9 Acres off #3 Highway minutes from Medicine Hat,next to the John Deer dealership. Includes a 1896sq'bungalow home and 4 large quonsets (36x96) (36x71) (24x60) 50X130). Dugout with SMIRD outlet on property. Acerage is fenced and treed

## **Essential Information**

MLS® # A2216304 Price \$840,000

Bedrooms 3 Bathrooms 2.00

Full Baths 2

Square Footage 1,896 Acres 9.07 Year Built 1953

Type Residential Sub-Type Detached

Style Acreage with Residence, Bungalow

#### **Exterior**

Exterior Features Balcony

Lot Description Back Yard, Lawn

Roof Asphalt Construction Stucco

Foundation Poured Concrete