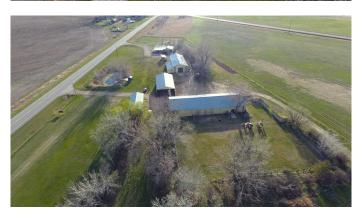

## \$840,000

3 Bedroom, 2.00 Bathroom, 1,896 sqft Residential on 9.07 Acres

NONE, Rural Cypress County, Alberta

9 Acres off #3 Highway minutes from Medicine Hat,next to the John Deer dealership. Includes a 1896sq'bungalow home and 4 large quonsets (36x96) (36x71) (24x60) 50X130). Dugout with SMIRD outlet on property. Acerage is fenced and treed

## **Essential Information**

MLS® # A2216304 Price \$840,000

Bedrooms 3 Bathrooms 2.00

Full Baths 2

Square Footage 1,896 Acres 9.07 Year Built 1953

Type Residential Sub-Type Detached

Style Acreage with Residence, Bungalow

#### **Exterior**

Exterior Features Balcony

Lot Description Back Yard, Lawn

Roof Asphalt Construction Stucco

Foundation Poured Concrete