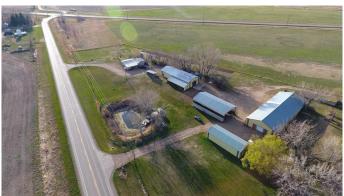

## \$840,000

3 Bedroom, 2.00 Bathroom, 1,896 sqft Residential on 9.07 Acres

NONE, Rural Cypress County, Alberta

9 Acres off #3 Highway minutes from Medicine Hat,next to the John Deer dealership. Includes a 1896sq'bungalow home and 4 large quonsets (36x96) (36x71) (24x60) 50X130). Dugout with SMIRD outlet on property. Acerage is fenced and treed

## **Essential Information**

MLS® # A2216304 Price \$840,000

Bedrooms 3 Bathrooms 2.00

Full Baths 2

Square Footage 1,896 Acres 9.07 Year Built 1953

Type Residential Sub-Type Detached

Style Acreage with Residence, Bungalow

#### **Exterior**

Exterior Features Balcony

Lot Description Back Yard, Lawn

Roof Asphalt Construction Stucco

Foundation Poured Concrete