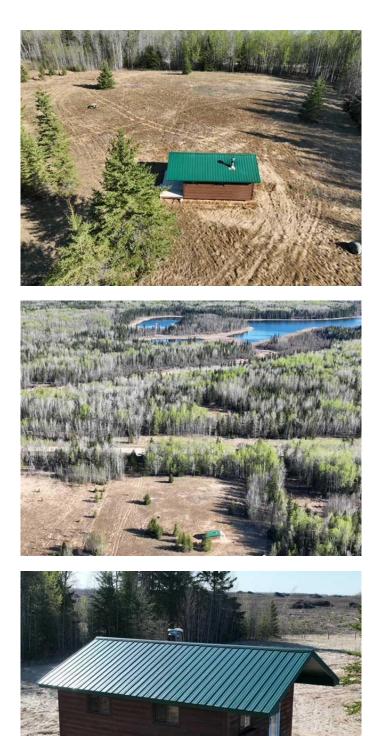

#### \$175,000

1 Bedroom, 0.00 Bathroom, 336 sqft Residential on 4.00 Acres

NONE, Rural Athabasca County, Alberta

If you are looking for a RECREATIONAL GETAWAY this summer, escape to this rustic acreage near Forfar Recreational Park. Conveniently located along Highway 663, near the Athabasca/Westlock County line, this 4 ACRE parcel has a 16'x21' CABIN that is sitting on 16" high metal beams, with underground POWER, SEPTIC HOLDING TANK & WELL from an old building site. Please note that the power is not currently hooked up, but pole is on the property. Portable outhouse included in the sale. Ample space on property for your family to park their RV & enjoy the abundant CROWN LAND & NUMEROUS LAKES in the area.

## Exterior

| Exterior Features | Private Yard            |
|-------------------|-------------------------|
| Lot Description   | Many Trees, See Remarks |
| Roof              | Metal                   |
| Construction      | Wood Frame              |
| Foundation        | See Remarks             |