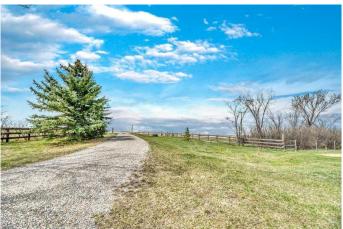

#### \$1,295,000

3 Bedroom, 2.00 Bathroom, 1,098 sqft Residential on 34.50 Acres

NONE, Rural Wheatland County, Alberta

Rural charm meets opportunity on this beautifully treed and private 34.5-acre parcelâ€"just the lifestyle you've been looking for minutes from Strathmore. Whether you're dreaming of quiet country living, starting your hobby farm, or exploring future subdivision potential, this one has it all. The heart of the property is a fully renovated bungalow offering over 2000 square feet of developed living space, with a warm modern farmhouse style throughout. Featuring 2 bedrooms on the main level plus a spacious 3rd bedroom downstairs, this home is perfect for small families. You'll love the bright open layout, two full bathrooms-2nd bathroom almost completed, and a 90% finished walk-up basement that adds functionality and natural light. Extensive recent updates mean all the work is done for youâ€"windows, siding, roof, flooring, kitchen, bathrooms, and moreâ€"all with timeless finishes and attention to detail. Step outside and take in the mature trees that offer incredible privacy and a serene setting. Equestrian-ready and hobby farm friendly, the property includes a 10GPM well, new septic system, perimeter fencing, auto waterer, hay shed, numerous utility sheds. Approximately 20 acres are cultivatable with productive soil, offering potential for hay, crops, or income-generating leases. Zoned agricultural and loaded with value, this property offers long-term potential in an area known for its

#### **Exterior**

Exterior Features Other

Lot Description Landscaped, Treed

Roof Asphalt Shingle

Construction Vinyl Siding, Wood Frame

Foundation Poured Concrete