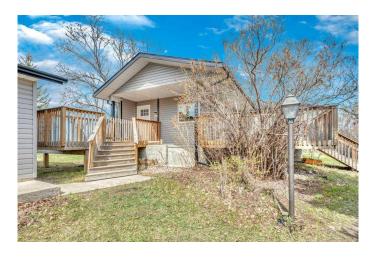

#### \$1,295,000

3 Bedroom, 2.00 Bathroom, 1,098 sqft Residential on 34.50 Acres

NONE, Rural Wheatland County, Alberta

Rural charm meets opportunity on this beautifully treed and private 34.5-acre parcelâ€"just the lifestyle you've been looking for minutes from Strathmore. Whether you're dreaming of quiet country living, starting your hobby farm, or exploring future subdivision potential, this one has it all. The heart of the property is a fully renovated bungalow offering over 2000 square feet of developed living space, with a warm modern farmhouse style throughout. Featuring 2 bedrooms on the main level plus a spacious 3rd bedroom downstairs, this home is perfect for small families. You'll love the bright open layout, two full bathrooms-2nd bathroom almost completed, and a 90% finished walk-up basement that adds functionality and natural light. Extensive recent updates mean all the work is done for youâ€"windows, siding, roof, flooring, kitchen, bathrooms, and moreâ€"all with timeless finishes and attention to detail. Step outside and take in the mature trees that offer incredible privacy and a serene setting. Equestrian-ready and hobby farm friendly, the property includes a 10GPM well, new septic system, perimeter fencing, auto waterer, hay shed, numerous utility sheds. Approximately 20 acres are cultivatable with productive soil, offering potential for hay, crops, or income-generating leases. Zoned agricultural and loaded with value, this property offers long-term potential in an area known for its

#### **Exterior**

Exterior Features Other

Lot Description Landscaped, Treed

Roof Asphalt Shingle

Construction Vinyl Siding, Wood Frame

Foundation Poured Concrete