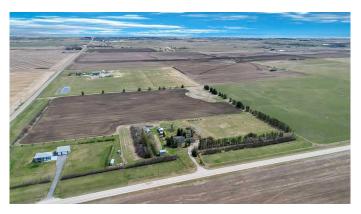

#### \$1,295,000

3 Bedroom, 2.00 Bathroom, 1,098 sqft Residential on 34.50 Acres

NONE, Rural Wheatland County, Alberta

Rural charm meets opportunity on this beautifully treed and private 34.5-acre parcelâ€"just the lifestyle you've been looking for minutes from Strathmore. Whether you're dreaming of quiet country living, starting your hobby farm, or exploring future subdivision potential, this one has it all. The heart of the property is a fully renovated bungalow offering over 2000 square feet of developed living space, with a warm modern farmhouse style throughout. Featuring 2 bedrooms on the main level plus a spacious 3rd bedroom downstairs, this home is perfect for small families. You'll love the bright open layout, two full bathrooms-2nd bathroom almost completed, and a 90% finished walk-up basement that adds functionality and natural light. Extensive recent updates mean all the work is done for youâ€"windows, siding, roof, flooring, kitchen, bathrooms, and moreâ€"all with timeless finishes and attention to detail. Step outside and take in the mature trees that offer incredible privacy and a serene setting. Equestrian-ready and hobby farm friendly, the property includes a 10GPM well, new septic system, perimeter fencing, auto waterer, hay shed, numerous utility sheds. Approximately 20 acres are cultivatable with productive soil, offering potential for hay, crops, or income-generating leases. Zoned agricultural and loaded with value, this property offers long-term potential in an area known for its

peaceful rural lifestyleâ€"just a short drive to town amenities. Here's your chance to own a versatile acreage where you can build your future while enjoying the best of country living.