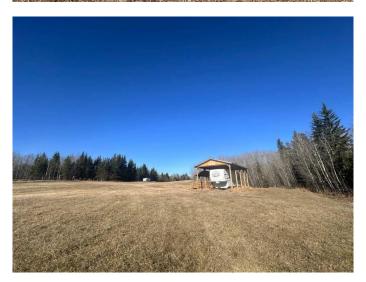

## \$184,000

0 Bedroom, 0.00 Bathroom, Land on 4.94 Acres

NONE, Lac La Biche County, Alberta

Discover the allure of untouched natural beauty with this premier vacant lot close to Lac La Biche, Alberta. A prime opportunity for outdoor enthusiasts and peace seekers alike, this substantial property offers ample room for recreational vehicles and boasts new log fencing and gate for security.

The lot features a delightful covered deck and an RV shelter and Fifth Wheel featuring 3 slides and room for 6, perfect for enjoying the serene outdoor environment no matter the weather. Venture into the vast expanses of Lakeland Provincial Park or Sir Winston Churchill Provincial Park, both conveniently close, offering miles of scenic trails and vibrant wildlife. For the fishermen and water sport lovers, the sparkling waters of Lac La Biche Lake are just a stone's throw away and promise excellent fishing and boating opportunities.