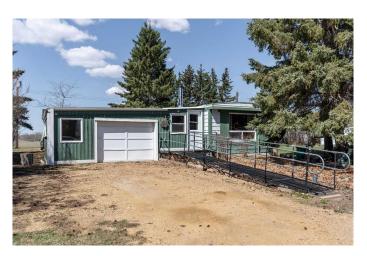

# \$132,500

2 Bedroom, 1.00 Bathroom, 896 sqft Residential on 0.28 Acres

Bawlf, Bawlf, Alberta

Affordability in Bawlf! This two bedroom, one bath home located 2 blocks away from Bawlf School is situated on two lots with plenty of space for to play or even develop! As you walk up to the home you'll notice the spacious 24 x 21 garage with plenty of power outlets for the tinkerer in the family. Inside the home you'll find a spacious living room with a wood burning stove and a kitchen with plenty of cupboards and space to work in. This 1975 mobile also features two bedrooms and a dedicated laundry room. Outside you'll find lots of space and storage on this double lot including a cinder block shed behind the home and a medium sized shed that currently formerly had gas and power connected to it. With lots of space and a solid home, this could be the perfect starter property in the wonderful village of Bawlf.

Type Residential Sub-Type Detached

Style Single Wide Mobile Home

Status Active

#### **Amenities**

Parking Spaces 2

Parking Single Garage Attached

# of Garages 1

## **Exterior**

Exterior Features None

Lot Description Back Yard, Cleared, Lawn, Rectangular Lot

Roof Metal

Construction Metal Frame

Foundation Piling(s)