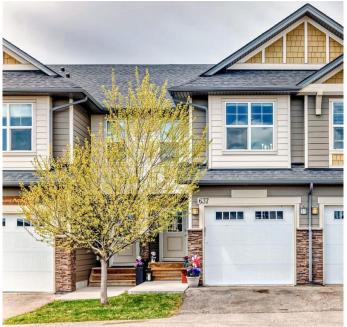

# \$499,000 - 637, 101 Sunset Drive, Cochrane

MLS® #A2215873

## \$499,000

3 Bedroom, 4.00 Bathroom, 1,496 sqft Residential on 0.04 Acres

Sunset Ridge, Cochrane, Alberta

Saturday, May 10th - Open House: 2-4pm. Discover effortless living in this bright and spacious 3-bedroom walkout townhome, ideally located in the popular Trading Post development of Sunset Ridge. Total finished area of 1931sf with 1496sf above grade. Perfectly positioned at the entrance of the community, this well-maintained home combines comfort, convenience, and unbeatable Rocky Mountain views from top to bottom.

Enjoy low-maintenance living with condo fees covering snow removal, grounds maintenance, reserve fund contributions and insurance.

Additional storage areas and a single-car garage with interior access complete the packageâ€"making cold winter mornings a whole lot cozier!