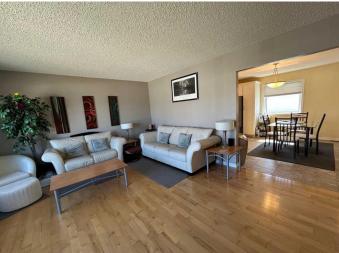

#### \$379,900

3 Bedroom, 2.00 Bathroom, 1,194 sqft Residential on 0.13 Acres

Ross Glen, Medicine Hat, Alberta

Are you looking for a great Home in the Ross glen Area? Take a look at this great Bungalow Home with newer windows and updated Kitchen. This home offers 1194 square feet of living space Main floor offer a good size living room with loads of natural light. Large updated kitchen and appliances, this home also offers laundry on the main floor. Updated main floor bathroom. Main floor has 2 Bedrooms and an office with entry into the 26X26 attached garage. Lower level offer large family room another bedroom 3 pce Bath and loads of storage with a cold room. There is RV parking and a good size side yard with storage shed. This home is priced to sell call for you're a showing of this great home today.