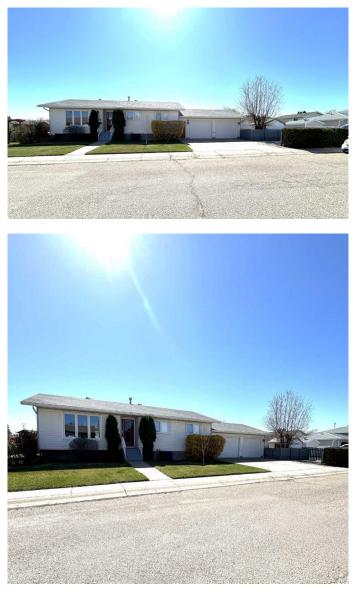

#### \$379,900

3 Bedroom, 2.00 Bathroom, 1,194 sqft Residential on 0.13 Acres

Ross Glen, Medicine Hat, Alberta

Are you looking for a great Home in the Ross glen Area? Take a look at this great Bungalow Home with newer windows and updated Kitchen. This home offers 1194 square feet of living space Main floor offer a good size living room with loads of natural light. Large updated kitchen and appliances, this home also offers laundry on the main floor. Updated main floor bathroom. Main floor has 2 Bedrooms and an office with entry into the 26X26 attached garage. Lower level offer large family room another bedroom 3 pce Bath and loads of storage with a cold room. There is RV parking and a good size side yard with storage shed. This home is priced to sell call for you're a showing of this great home today.

#### **Essential Information**

| MLS® #         | A2215709    |
|----------------|-------------|
| Price          | \$379,900   |
| Bedrooms       | 3           |
| Bathrooms      | 2.00        |
| Full Baths     | 2           |
| Square Footage | 1,194       |
| Acres          | 0.13        |
| Year Built     | 1987        |
| Туре           | Residential |
| Sub-Type       | Detached    |
| Style          | Bungalow    |

| Status                | Active                                                                                                                  |  |  |
|-----------------------|-------------------------------------------------------------------------------------------------------------------------|--|--|
| Community Information |                                                                                                                         |  |  |
| Address               | 49 Rundle Road Se                                                                                                       |  |  |
| Subdivision           | Ross Glen                                                                                                               |  |  |
| City                  | Medicine Hat                                                                                                            |  |  |
| County                | Medicine Hat                                                                                                            |  |  |
| Province              | Alberta                                                                                                                 |  |  |
| Postal Code           | T1B3W7                                                                                                                  |  |  |
| Amenities             |                                                                                                                         |  |  |
| Parking Spaces        | 4                                                                                                                       |  |  |
| Parking               | Concrete Driveway, Double Garage Detached                                                                               |  |  |
| # of Garages          | 2                                                                                                                       |  |  |
| Interior              |                                                                                                                         |  |  |
| Interior Features     | No Animal Home, No Smoking Home                                                                                         |  |  |
| Appliances            | Central Air Conditioner, Dishwasher, Garage Control(s), Range, Range Hood, Refrigerator, Washer/Dryer, Window Coverings |  |  |
| Heating               | Forced Air, Natural Gas                                                                                                 |  |  |
| Cooling               | Central Air                                                                                                             |  |  |
| Has Basement          | Yes                                                                                                                     |  |  |
| Basement              | Finished, Full                                                                                                          |  |  |
| Exterior              |                                                                                                                         |  |  |
| Exterior Features     | None                                                                                                                    |  |  |
| Lot Description       | Corner Lot, Front Yard, Garden, Landscaped, Lawn, Level, See<br>Remarks                                                 |  |  |
| Roof                  | Asphalt Shingle                                                                                                         |  |  |
| Construction          | Vinyl Siding, Wood Frame                                                                                                |  |  |