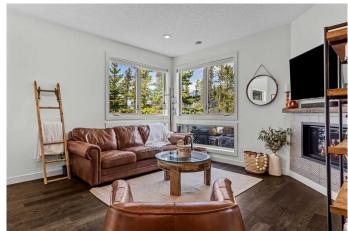

### \$924,000

2 Bedroom, 3.00 Bathroom, 1,272 sqft Residential on 0.00 Acres

Three Sisters, Canmore, Alberta

Welcome to this exclusive end-unit townhome nestled within the prestigious Three Sisters Mountain Village â€" a serene retreat that balances upscale design with a warm, inviting comfort. Boasting over 1,200 square feet of thoughtfully designed living space, this home delivers an effortless blend of natural beauty and modern luxury. Step inside to discover two private bedrooms, each enhanced with its own spa-like ensuite. The primary corner suite is a true sanctuary: expansive, floor-to-ceiling windows frame breathtaking mountain vistas, while a sophisticated 3-piece ensuite and a generous walk-in closet elevate the experience. The second bedroom offers its own private patio overlooking a lush, forested setting and sweeping mountain viewsâ€"a peaceful escape enhanced by a stylish 4-piece ensuite and ample storage in its walk-in closet. The heart of this home is the open-concept kitchen and living area, where upgraded stainless steel appliances and elegant quartz countertops set the stage for culinary adventures and memorable gatherings. The kitchen seamlessly integrates with the living space, enhanced by hardwood flooring throughout the main floor and the warmth of a tile-surrounded fireplace that invites cozy evenings by the glow of dancing flames. A unique feature of this townhome is its dual outdoor retreats. The sunken patio off the dining area overlooks a quiet green space, presenting a perfect setting for alfresco dining

# of Fireplaces 1

Fireplaces Gas, Living Room

Basement None