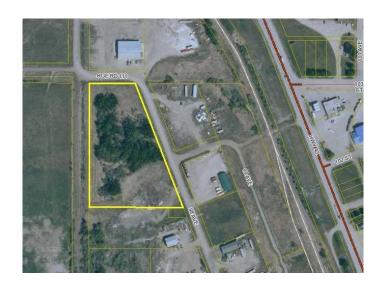

## \$50,000

0 Bedroom, 0.00 Bathroom, Land on 4.67 Acres

NONE, Hythe, Alberta

4.67 acres in Hythe Industrial Park zoned general industrial. This is raw land and is priced to sell. Great location between Grande Prairie, Alberta and Dawson Creek, B.C., right in the heart of oil and gas development. Buy now before prices go up.

#### **Essential Information**

MLS® # A2215677

Price \$50,000

Bathrooms 0.00 Acres 4.67 Type Land

Sub-Type Industrial Land

Status Active

# **Community Information**

Address 9923 99 Ave

Subdivision NONE City Hythe

County Grande Prairie No. 1, County of

Province Alberta
Postal Code T0H 2C0