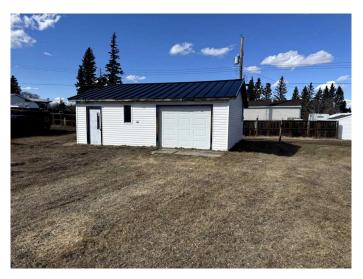

#### \$29,900

0 Bedroom, 0.00 Bathroom, Land on 0.11 Acres

Paradise Valley, Paradise Valley, Alberta

Own property in the quiet community of Paradise Valley, This property features a 24 X 28' garage with concrete floors, newer overhead door and newly installed steel roof. Excellent storage opportunity or a great starting point for your new home.