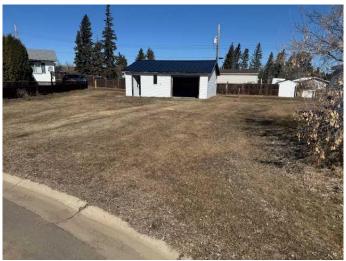

#### \$29,900

0 Bedroom, 0.00 Bathroom, Land on 0.11 Acres

Paradise Valley, Paradise Valley, Alberta

Own property in the quiet community of Paradise Valley, This property features a 24 X 28' garage with concrete floors, newer overhead door and newly installed steel roof. Excellent storage opportunity or a great starting point for your new home.