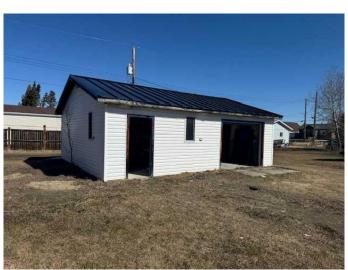

#### \$29,900

0 Bedroom, 0.00 Bathroom, Land on 0.11 Acres

Paradise Valley, Paradise Valley, Alberta

Own property in the quiet community of Paradise Valley, This property features a 24 X 28' garage with concrete floors, newer overhead door and newly installed steel roof. Excellent storage opportunity or a great starting point for your new home.