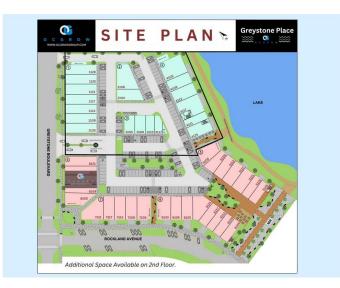

### \$1,027,500

0 Bedroom, 0.00 Bathroom, Commercial on 0.00 Acres

Greystone, Cochrane, Alberta

Welcome to Greystone, Cochrane's premier new luxury waterfront community, developed by Ocgrow Group, the largest developer in the area. Located along the scenic Bow River, Greystone offers an exceptional opportunity to own or lease high-end retail space in one of Canada's fastest-growing municipalities. Surrounded by new residential developments and key amenities such as the brand-new Co-op grocery store and the Spray Lake Sawmills (SLS) Family Sports Centre, Greystone is designed as a connected live, work, and play community. Retail opportunities for sale/lease include medical clinics, pharmacies, optical centres, rolled ice cream shops, franchise restaurants, boutique retail, and many other high-end commercial uses. Perfectly positioned just 10 minutes from Calgary's NW C-Train station, 30 minutes from Calgary International Airport, and only 45 minutes from Banff National Park, Greystone combines urban convenience with natural beauty, making it the ideal location for businesses looking to thrive in a dynamic and luxurious setting. At Greystone, an exceptional selection of luxury retail and commercial spaces is available, thoughtfully curated to accommodate premier uses. Opportunities include medical and pharmacy services, optical boutiques, specialty dessert concepts like rolled ice cream, leading franchise restaurants, hair/nail salon, high-end retail shops, wellness studios, and professional

offices. Designed to elevate the experience for both businesses and customers, these spaces offer premium visibility, elegant architecture, and direct access to a thriving, upscale waterfront community. Greystone invites visionary brands and entrepreneurs to be part of this landmark destination where lifestyle, commerce, and community meet. Note - 1000-2500+ square feet available for sale or lease!

## **Community Information**

Address 1125, 422 Greystone Boulevard

Subdivision Greystone City Cochrane

County Rocky View County

Province Alberta
Postal Code T4C 0A2