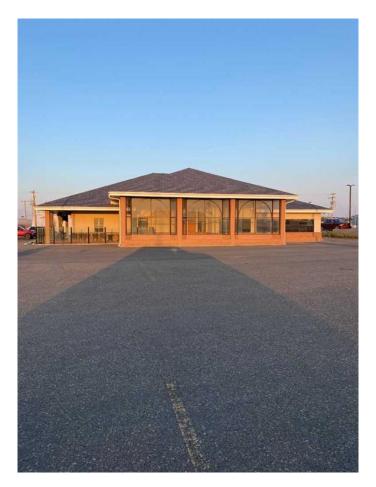

# \$995,000 - 1315 Freebairn Avenue, Pincher Creek

MLS® #A2215461

## \$995,000

0 Bedroom, 0.00 Bathroom, Commercial on 1.25 Acres

NONE, Pincher Creek, Alberta

Amazing location! This versatile commercial building is located off Highway 6 in Pincher Creek, a thriving town in Southern Alberta known for its close proximity to Castle Ski area and Waterton Lakes National Park. While the property was recently operating as a 108 seat restaurant with a 56 seat lounge and outdoor patio, this location and building design would lend itself to many other business models. It has a fully equipped kitchen with 2 pizza ovens, 6 burner commercial stove, grill, char-broiler and everything you need to run a full service restaurant. The building includes 1300 square feet of space currently leased to a retail business. Recent upgrades include HVAC in 2017, new roof in 2019, parking lot upgrades in 2020, new hot water tanks in 2022. Chairs, tables and booths are in excellent condition. Lease option would be considered.

#### **Exterior**

Lot Description Back Lane, Street Lighting, Paved

Roof Asphalt Shingle

Construction Stucco, Wood Frame, Brick

Foundation Slab