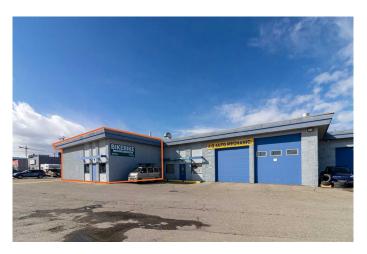

## \$14

0 Bedroom, 0.00 Bathroom, Commercial on 0.00 Acres

Greenview Industrial Park, Calgary, Alberta

This 2,175 SF industrial/flex unit is ideally situated along Edmonton Trail NE. The zoning is C-COR3 (Commercial Corridor 3), which allow array of office, light industrial, and retail uses. The space includes 400 SF of office space and 1,775 SF of functional warehouse area. The office features with one private office, open-concept area, and a washroom. The warehouse offers two 12 ft x 12 ft drive-in doors, a 15.5 ft clear height, and 100 amps of power. The property enjoys excellent visibility along Edmonton Trail NE, with an option for pylon signage.

This location benefits from proximity to numerous amenities, including retailers, restaurants, automotive services, and convenient access to public transportation. Close proximity to Edmonton Trail NE, 32 Avenue NE, Centre Street N, and Deerfoot Trail NE are just moments away. Lease rates are starting at \$14.00 PSF, with operating costs of \$9.50 PSF, for a total of \$23.50 PSF. Please note that automotive uses are not permitted.