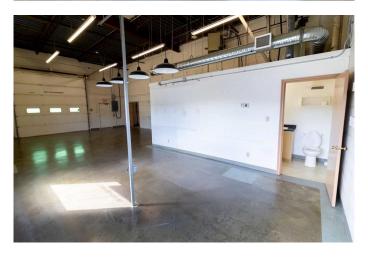

## \$14

0 Bedroom, 0.00 Bathroom, Commercial on 0.00 Acres

Greenview Industrial Park, Calgary, Alberta

This 2,175 SF industrial/flex unit is ideally situated along Edmonton Trail NE. The zoning is C-COR3 (Commercial Corridor 3), which allow array of office, light industrial, and retail uses. The space includes 400 SF of office space and 1,775 SF of functional warehouse area. The office features with one private office, open-concept area, and a washroom. The warehouse offers two 12 ft x 12 ft drive-in doors, a 15.5 ft clear height, and 100 amps of power. The property enjoys excellent visibility along Edmonton Trail NE, with an option for pylon signage.

This location benefits from proximity to numerous amenities, including retailers, restaurants, automotive services, and convenient access to public transportation. Close proximity to Edmonton Trail NE, 32 Avenue NE, Centre Street N, and Deerfoot Trail NE are just moments away. Lease rates are starting at \$14.00 PSF, with operating costs of \$9.50 PSF, for a total of \$23.50 PSF. Please note that automotive uses are not permitted.