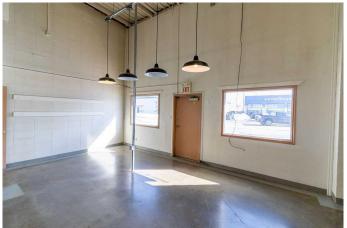

## \$14

0 Bedroom, 0.00 Bathroom, Commercial on 0.00 Acres

Greenview Industrial Park, Calgary, Alberta

This 2,175 SF industrial/flex unit is ideally situated along Edmonton Trail NE. The zoning is C-COR3 (Commercial Corridor 3), which allow array of office, light industrial, and retail uses. The space includes 400 SF of office space and 1,775 SF of functional warehouse area. The office features with one private office, open-concept area, and a washroom. The warehouse offers two 12 ft x 12 ft drive-in doors, a 15.5 ft clear height, and 100 amps of power. The property enjoys excellent visibility along Edmonton Trail NE, with an option for pylon signage.

This location benefits from proximity to numerous amenities, including retailers, restaurants, automotive services, and convenient access to public transportation. Close proximity to Edmonton Trail NE, 32 Avenue NE, Centre Street N, and Deerfoot Trail NE are just moments away. Lease rates are starting at \$14.00 PSF, with operating costs of \$9.50 PSF, for a total of \$23.50 PSF. Please note that automotive uses are not permitted.