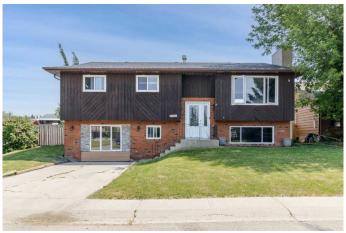

# \$352,000 - 5380 39 Streetcrescent, Innisfail

MLS® #A2215402

## \$352,000

3 Bedroom, 3.00 Bathroom, 1,188 sqft Residential on 0.15 Acres

Margodt, Innisfail, Alberta

Nestled in a peaceful neighborhood, this charming bi-level home features 3 bedrooms + den, 3 full bathrooms, and over 2156 sq ft total, of beautifully functional space. The freshly painted main floor offers a bright, modern feel, complemented by updated electrical plugs. Efficiency updated vinyl windows that provide plenty of natural light throughout. Cozy up by one of two wood-burning fireplaces or relax in the spacious family and living rooms. Step outside to a massive 6600 sq ft lotâ€"perfect for gardening, entertaining, or simply enjoying the outdoors, it also features a nice sized garden shed and back alley access. A true gem with room to grow!