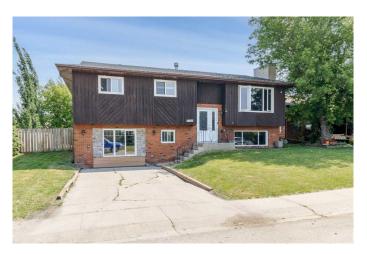

# \$352,000 - 5380 39 Streetcrescent, Innisfail

MLS® #A2215402

## \$352,000

3 Bedroom, 3.00 Bathroom, 1,188 sqft Residential on 0.15 Acres

Margodt, Innisfail, Alberta

Nestled in a peaceful neighborhood, this charming bi-level home features 3 bedrooms + den, 3 full bathrooms, and over 2156 sq ft total, of beautifully functional space. The freshly painted main floor offers a bright, modern feel, complemented by updated electrical plugs. Efficiency updated vinyl windows that provide plenty of natural light throughout. Cozy up by one of two wood-burning fireplaces or relax in the spacious family and living rooms. Step outside to a massive 6600 sq ft lotâ€"perfect for gardening, entertaining, or simply enjoying the outdoors, it also features a nice sized garden shed and back alley access. A true gem with room to grow!

#### **Essential Information**

MLS® # A2215402 Price \$352,000

Bedrooms 3

Bathrooms 3.00

Full Baths 3

Square Footage 1,188
Acres 0.15
Year Built 1982

Type Residential
Sub-Type Detached
Style Bi-Level

Status Active

# **Community Information**

Address 5380 39 Streetcrescent

Subdivision Margodt
City Innisfail

County Red Deer County

Province Alberta
Postal Code T4G 1G1