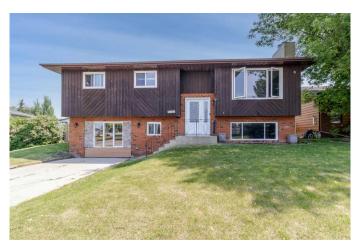

# \$352,000 - 5380 39 Streetcrescent, Innisfail

MLS® #A2215402

## \$352,000

3 Bedroom, 3.00 Bathroom, 1,188 sqft Residential on 0.15 Acres

Margodt, Innisfail, Alberta

Nestled in a peaceful neighborhood, this charming bi-level home features 3 bedrooms + den, 3 full bathrooms, and over 2156 sq ft total, of beautifully functional space. The freshly painted main floor offers a bright, modern feel, complemented by updated electrical plugs. Efficiency updated vinyl windows that provide plenty of natural light throughout. Cozy up by one of two wood-burning fireplaces or relax in the spacious family and living rooms. Step outside to a massive 6600 sq ft lotâ€"perfect for gardening, entertaining, or simply enjoying the outdoors, it also features a nice sized garden shed and back alley access. A true gem with room to grow!