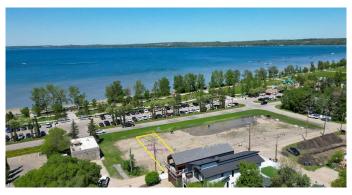

## \$394,900

0 Bedroom, 0.00 Bathroom, Land on 0.10 Acres

Cottage Area, Sylvan Lake, Alberta

LAST LOT LEFT ON LAKESHORE DRIVE! WOW...don't miss this opportunity to build your dream home/cottage on the lake on this 32 x 130 ft. lot. Cottage district lots have become increasing rare, now is the time to build. This unbeatable location is on Lakeshore drive just across from the park and steps to the lake. You'll love watching the all action and enjoying the sunsets from your deck. With close proximity to restaurants, shopping, the marina, boardwalk-you'll be able to truly enjoy the Sylvan Lake lifestyle. Sylvan has become a 4 seasons destination with countless activities going on all year long. Lots have been graded and serviced and are ready to build on. The rear laneway will be paved. No restrictions on time to build so you can hold it until YOU are ready.

## **Community Information**

Address 4217 Lakeshore Drive

Subdivision Cottage Area

City Sylvan Lake

County Red Deer County

Province Alberta
Postal Code T4S 1C1

#### **Exterior**

Lot Description Back Yard, Front Yard, Rectangular Lot, Cleared, Lake, Level, Near

Shopping Center, Waterfront