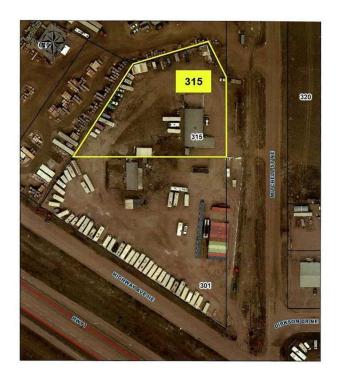

## \$375,000

0 Bedroom, 0.00 Bathroom, Commercial on 1.30 Acres

Redcliff Industrial, Redcliff, Alberta

Great opportunity to own your own business with a huge shop and 3.4 acres (along with MLS# A20156266) of commercially zoned land. Need lots of yard storage? This 3540 sq ft building and fully fenced compound. With two driveways, access to the building is a breeze. The building has a reception area and front offices with approx. 3240 sq ft of shop space. Includes a couple of areas for office space and a huge Quonset building with mechanical shop (currently). Mezzanine located above the shop, is great for storage or additional office. Business currently holds 55 storage units and 55 RV parking stalls. This property is great for a variety of businesses and ready for you! Call today for your personal viewing. Sold as a package with MLS#A2215261

## **Community Information**

Address 315 Mitchell Street Ne

Subdivision Redcliff Industrial

City Redcliff

**Cypress County** County

**Province** Alberta T0J 2P0 Postal Code