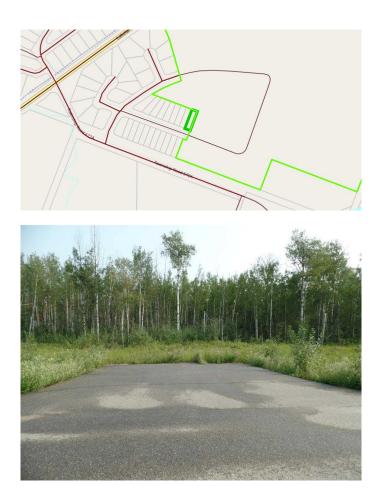

#### \$95,000

0 Bedroom, 0.00 Bathroom, Land on 0.25 Acres

Lac La Biche, Lac La Biche, Alberta

NOW SELLING!!!! Phase 1 of Churchill Gates. 1/2 acre and 1/4 acre serviced estate lots located only minutes from the town of Lac La Biche, across from Lac La Biche golf and country club. This architecturally controlled residential subdivision has a scenic view of the lake and is close to walking trails, boat launch, golfing and all the recreation that Lac La Biche has to offer.

### **Community Information**

| 318, 13348 672a Township |
|--------------------------|
| Lac La Biche             |
| Lac La Biche             |
| Lac La Biche County      |
| Alberta                  |
| T0A 2C0                  |
|                          |