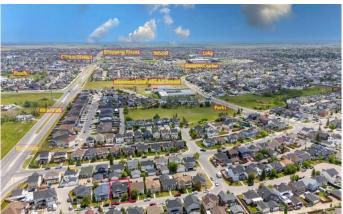

Convenient parking at the front and extra storage space with a detached double garage. Walking Distance to Schools: Just a 5-minute walk to Green Dome Islamic School and 7 minutes to Manmeet Bhullar School. Close to parks and playgrounds for outdoor enjoyment.

Only a 6-minute drive to the Genesis Centre and Saddletowne Circle, offering access to shopping, fitness, restaurants, medical services, and more.

Well connected by Calgary Transit making commutes easy and convenient. Bus stop EB 80 NE( bus# 119, 128, 136, 157, 145) is 5 minutes walk