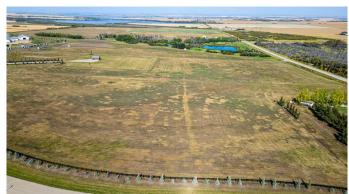

#### VACANT LOT AND IMMEDIATE

POSSESSION!!! This 5.75 acre lot is ready to build on and zoned CR 5 country residential. Enjoy the convenience of being just minutes from Grande Prairie, where you'II find a variety of amenities to suit your lifestyle. With flexible options for build-to-suit and carrying options available, your vision can become a reality. Don't miss out on this incredible opportunity to invest in a community.