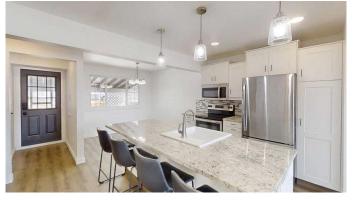

## \$296,900

3 Bedroom, 2.00 Bathroom, 1,028 sqft Residential on 0.07 Acres

Redwood, Lethbridge, Alberta

Come, check out this nicely renovated END UNIT! Three bedrooms up with updated bathroom, a totally updated main floor, including kitchen, layout, cabinets, granite, countertop, paint, and more! You will love the fact that there are no condo fees! You also have a private yard, with extra parking out back! Located in an excellent southside neighbourhood close to many main amenities! Don't forget about the central air conditioning, and a full basement waiting for your finishing touches!