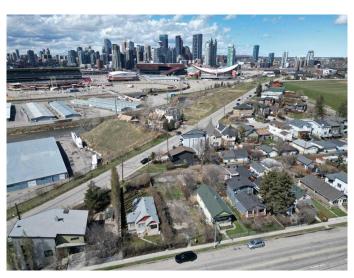

## \$698,000

0 Bedroom, 0.00 Bathroom, Land on 0.10 Acres

Ramsay, Calgary, Alberta

Great opportunity to build your own dream here. Potential includes, single family, multi-family or possible sub-division. Excellent Ramsay location. Partial view to the city from the rear yard and potential for a complete view from the upper floor of a developed property. Ramsey and Inglewood are the city's east side gems. They offer offering great access to all city locations and great interior amenities. Restaurants, schools, parks, Elbow river access.

#### **Exterior**

Lot Description Back Lane, City Lot, Views