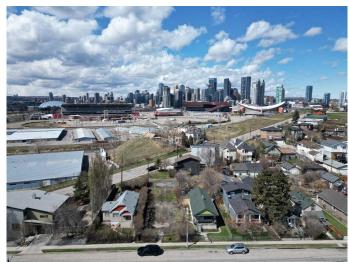

## \$698,000

0 Bedroom, 0.00 Bathroom, Land on 0.10 Acres

Ramsay, Calgary, Alberta

Great opportunity to build your own dream here. Potential includes, single family, multi-family or possible sub-division. Excellent Ramsay location. Partial view to the city from the rear yard and potential for a complete view from the upper floor of a developed property. Ramsey and Inglewood are the city's east side gems. They offer offering great access to all city locations and great interior amenities. Restaurants, schools, parks, Elbow river access.

#### **Exterior**

Lot Description Back Lane, City Lot, Views