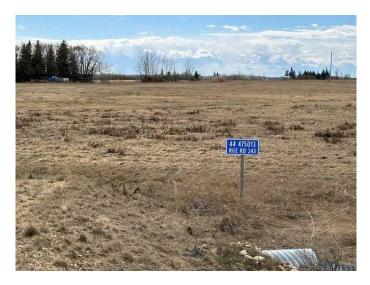

#### \$139,000

0 Bedroom, 0.00 Bathroom, Land on 3.19 Acres

NONE, Rural Wetaskiwin No. 10, County of, Alberta

Build your dream home on this 3.19 acre lot located in Pineridge Downs, East of Millet. Great location, close to pavement, easy commute to Leduc and EIA. Power and gas at property line.

#### **Community Information**

| Address     | 44, 475013 Rge Rd 243       |
|-------------|-----------------------------|
| Subdivision | NONE                        |
| City        | Rural Wetaskiwin No. 10, Co |
| County      | Wetaskiwin No. 10, County o |
| Province    | Alberta                     |
| Postal Code | T0C 1Z0                     |