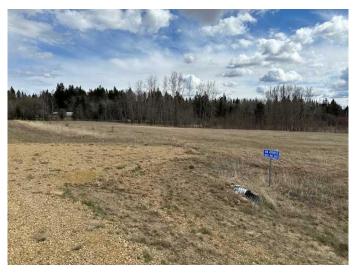

#### \$149,000

0 Bedroom, 0.00 Bathroom, Land on 4.05 Acres

N/A, Rural Wetaskiwin No. 10, County of, Alberta

Build your dream home on this 4.05 acre lot located in Pineridge Downs, East of Millet. Great location, close to pavement, easy commute to Leduc and EIA. Power and gas at property line.