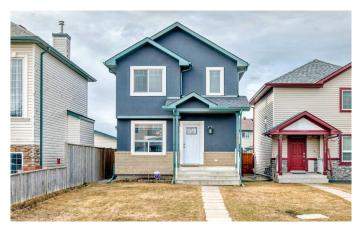

## \$559,900

4 Bedroom, 3.00 Bathroom, 1,117 sqft Residential on 0.06 Acres

Saddle Ridge, Calgary, Alberta

Beautiful 4 bedroom home in a quiet street in Saddleridge. The house comes complete with a fully developed basement and a double detached garage. This home is in great condition and some of the recent upgrades include new luxury vinyl plank flooring, new quarts counter in the kitchen, new stucco siding, shingles and a new hot water tank (2022). The basement is fully finished with a 4th bedroom, entertainment area and a full bath. Great location! Just a few minutes away from school, playground, shopping and the Saddleridge C-Train station. House is in good condition!

Year Built 2000

Type Residential

Sub-Type Detached

Style 2 Storey

Status Active

#### **Exterior**

Exterior Features Private Yard, Private Entrance

Lot Description Back Lane, Back Yard, Front Yard, Irregular Lot, Low Maintenance

Landscape

Roof Asphalt Shingle

Construction Stucco, Wood Frame