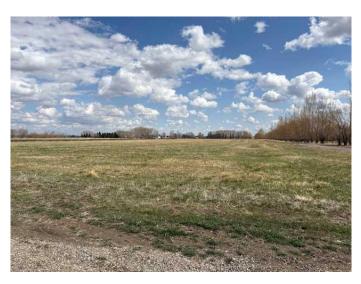

#### \$1,250,000

0 Bedroom, 0.00 Bathroom, Land on 20.02 Acres

NONE, Rural Lethbridge County, Alberta

You cannot find a better location for this 20 Acre parcel. Just minutes north of Lethbridge, close to Sunnyside school and 5 minutes to Walmart. The property has many great features: a 30' x 50' shop with a 16' x 30' loft office area with Roxul insulation; an area structure plan has been approved; 3000 gallon cistern; a natural gas outlet (not connected); 15 Acres of SMRID Water rights included, and this property may be sub-dividable. Comes with access to a pond. So many possibilities with this piece of land, and these opportunities don't come around often. Please do not attend the property without your REALTOR® and an appointment.