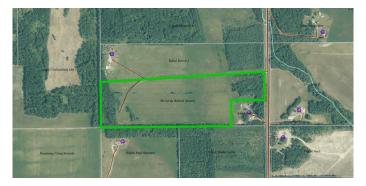

## \$247,000

0 Bedroom, 0.00 Bathroom, Land on 41.76 Acres

NONE, Rural Yellowhead County, Alberta

41.76 located 8 miles NW of Edson. Excellent building site. Road on property to building site.

MLS® # A2214786 Price \$247,000