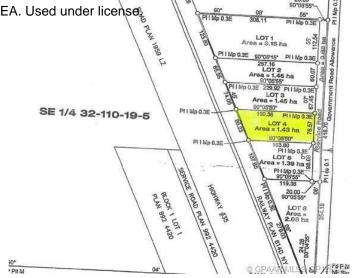

## \$68,000

0 Bedroom, 0.00 Bathroom, Land on 3.53 Acres

NONE, Rural Mackenzie County, Alberta

"Acreage Opportunity". This 3.53 acre parcel awaits your development. Located north east of High Level just off Highway 35. This partially cleared acreage is ready for you. There is road access and power to the property edge. All properties can be purchased as a package, (Lot 2,3,4,5,&6). Maybe GST applicable.

## **Community Information**

Address Lot #4
Subdivision NONE

City Rural Mackenzie County

County Mackenzie County

Province Alberta
Postal Code T0H 1Z0