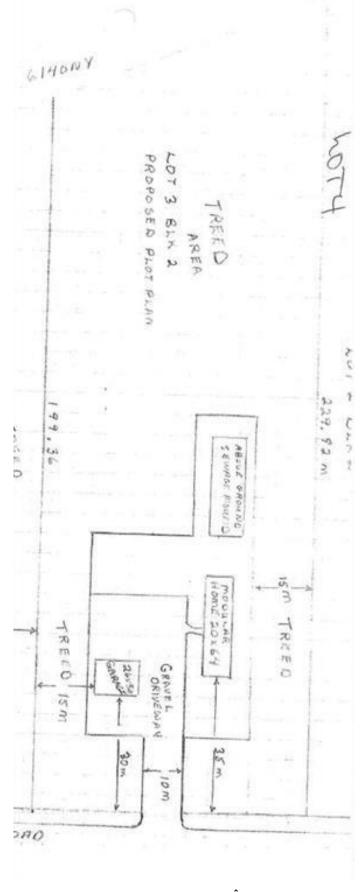

### \$68,000

0 Bedroom, 0.00 Bathroom, Land on 3.58 Acres

NONE, Rural Mackenzie County, Alberta

"Acreage Opportunity". This 3.58 acre parcel awaits your development. Located north east of High Level just off Highway 35. This partially cleared acreage is ready for you. There is road access and power to the property edge. Property can be purchased as a package, (Lot 2,3,4,5&6). Maybe GST applicable.

#### **Additional Information**

Date Listed April 24th, 2025

Days on Market 142

Zoning RCR1