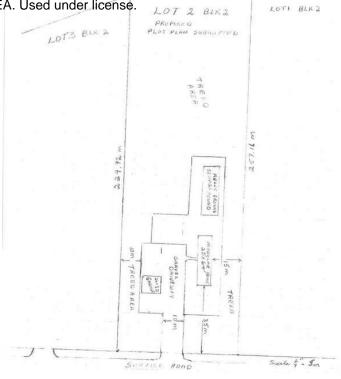

## **Community Information**

Address Lot #2
Subdivision NONE

City Rural Mackenzie County

County Mackenzie County

Province Alberta
Postal Code T0H 1Z0

#### **Additional Information**

Date Listed April 24th, 2025

Days on Market 142

Zoning RCR1

**Listing Details** 

Listing Office M&M Real Estate

Data is supplied by Pillar 9â,¢ MLS® System. Pillar 9â,¢ is the owner of the copyright in its MLS® System. Data is deemed reliable but is not guaranteed accurate by Pillar 9â,¢. The trademarks MLS®, Multiple Listing Service® and the associated logos are owned by The Canadian Real Estate Association (CREA) and identify the quality of services