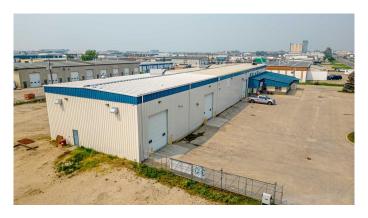

# \$3,100,000 - 9440 112 Street, Grande Prairie

MLS® #A2214670

### \$3,100,000

0 Bedroom, 0.00 Bathroom, Commercial on 2.11 Acres

Richmond Industrial Park, Grande Prairie, Alberta

Functional shop facility with 2 points of access/egress & drive around capabilities. Located in Richmond Industrial District in close proximity to Grande Prairie Airport with excellent access to Highway 40, Highway 43, and Highway 2. The property consists of 2 cranes, 6 grade doors, 20" clear ceiling height, wash bay, double compartment sump, make up air, air-conditioned office and a fenced yard compound.

#### **Essential Information**

MLS® # A2214670 Price \$3,100,000

Bathrooms 0.00 Acres 2.11 Year Built 1998

Type Commercial

Sub-Type Industrial

Status Active

## **Community Information**

Address 9440 112 Street

Subdivision Richmond Industrial Park

City Grande Prairie
County Grande Prairie

Province Alberta
Postal Code T8V 5C1