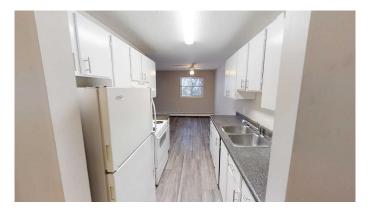

## \$1,359

2 Bedroom, 1.00 Bathroom, 925 sqft Rental on 0.00 Acres

Avondale., Grande Prairie, Alberta

2 bed unit in Cedar Manor! Conveniently located 2 bed 1 bath apartment. Unit features entry closet, storage room/pantry, and newer vinyl plank floors. Private balcony, good sized rooms and 4 piece bathroom. The building features keyless fob entry, door buzzer, security cameras and security patrols. Onsite coin laundry. Rent includes water and heat and 1 parking stall. \*Cat Friendly with \$50/mo pet fee\* Application required prior to viewing. Enjoy the perks of living in this central location. Close to Muskoseepi Park and walking distance to the public library. Close to four schools and public transportation. Renter will enjoy the convenience of a central location with restaurants and local shopping close by.

Appliances Oven, Range Hood, Refrigerator, Stove(s)

**Exterior** 

Roof Asphalt Shingle

**Additional Information** 

Date Listed April 24th, 2025

Days on Market 1

**Listing Details** 

Listing Office Grassroots Realty Group Ltd.