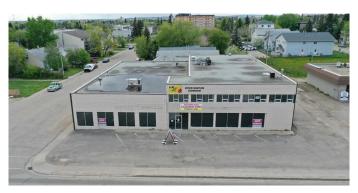

#### \$8

0 Bedroom, 0.00 Bathroom, Commercial on 0.00 Acres

VLA Montrose, Grande Prairie, Alberta

Fabulous location for a Second Floor Retail! This 2100 SQFT mixed use commercial space has abundance of windows for a bright and cheery show room! Centrally located with lots of parking in front and alongside this building for customers. Lease is NNN. Book your showing today. Immediate Possession Base \$1,400 + Comm Costs \$1,197 = \$2,597 + GST (Includes Utilities!!!) Grab this great space today!