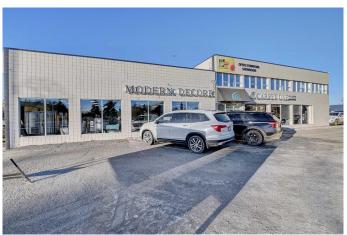

#### \$8

0 Bedroom, 0.00 Bathroom, Commercial on 0.00 Acres

VLA Montrose, Grande Prairie, Alberta

Fabulous location for a Second Floor Retail! This 2100 SQFT mixed use commercial space has abundance of windows for a bright and cheery show room! Centrally located with lots of parking in front and alongside this building for customers. Lease is NNN. Book your showing today. Immediate Possession Base \$1,400 + Comm Costs \$1,197 = \$2,597 + GST (Includes Utilities!!!) Grab this great space today!