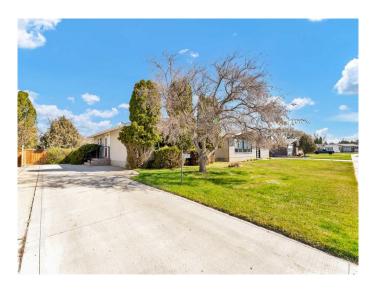

## \$309,900

4 Bedroom, 2.00 Bathroom, 974 sqft Residential on 0.13 Acres

Northwest Crescent Heights, Medicine Hat, Alberta

A great place to call home! This solid 60's era Bungalow is tucked away on a quiet street within walking distance to multiple schools, playgrounds, walking paths, and shopping. The Main floor features a renovated kitchen and bathroom, 3 bedrooms, and a nice size living room. The upstairs windows have also been updated! Downstairs hosts a spacious family room, a 4th bedroom, a 2 piece bathroom, the laundry room, and a large storage room. The fully fenced yard is nicely landscaped with mature trees, shrubs, and perennials, with ample room to build a future garage. The extended concrete driveway will hold multiple vehicles or even a large RV. Great home in a great location! Quick possession available.

# **Community Information**

Address 271 Colter Crescent Nw

Subdivision Northwest Crescent Heights

City Medicine Hat
County Medicine Hat

Province Alberta
Postal Code T1A 7B1