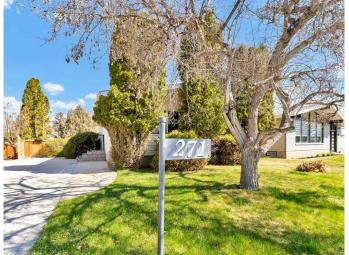

## \$309,900

4 Bedroom, 2.00 Bathroom, 974 sqft Residential on 0.13 Acres

Northwest Crescent Heights, Medicine Hat, Alberta

A great place to call home! This solid 60's era Bungalow is tucked away on a quiet street within walking distance to multiple schools, playgrounds, walking paths, and shopping. The Main floor features a renovated kitchen and bathroom, 3 bedrooms, and a nice size living room. The upstairs windows have also been updated! Downstairs hosts a spacious family room, a 4th bedroom, a 2 piece bathroom, the laundry room, and a large storage room. The fully fenced yard is nicely landscaped with mature trees, shrubs, and perennials, with ample room to build a future garage. The extended concrete driveway will hold multiple vehicles or even a large RV. Great home in a great location! Quick possession available.

# **Community Information**

Address 271 Colter Crescent Nw

Subdivision Northwest Crescent Heights

City Medicine Hat
County Medicine Hat

Province Alberta
Postal Code T1A 7B1