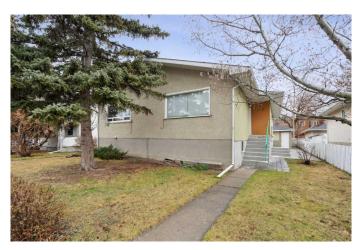

## \$600,000

4 Bedroom, 2.00 Bathroom, 841 sqft Residential on 0.07 Acres

Bridgeland/Riverside, Calgary, Alberta

\*\* LEGAL SUITE \*\* \*\* Live up - Rent down!

\*\* Welcome to the much desired
established inner-city community of
Bridgeland. This home is located on a 29.5 ft
x 110 ft lot with a LEGAL suite! The main level
is complete with a large living room with
hardwood floors, kitchen & dining plus 2 good
sized bedrooms and a 4 piece bath (and
separate laundry!) The lower level is
accessed from a separate side entrance & is
fully finished with a kitchen, 2 more bedrooms,
a 3 piece bath & laundry room! Single
detached garage too! Fenced backyard and
patio area! Close to Public Transit, Downtown,
Parks, School & Shops!