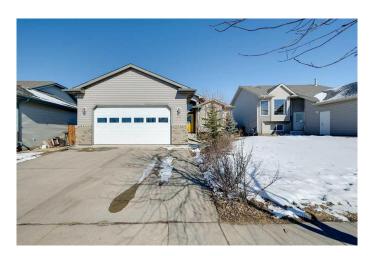

# \$449,900 - 22 Firdale Drive, Sylvan Lake

MLS® #A2214432

## \$449,900

3 Bedroom, 3.00 Bathroom, 1,258 sqft Residential on 0.14 Acres

Fox Run, Sylvan Lake, Alberta

Great location for this family Bungalow close to schools. Walk in to the open open concept, vaulted ceilings bright main living area. Feature fireplace in the living room, french doors to the massive rear deck. Down the hall you will find the primary bedroom with ensuite, second bedroom and main bathroom. Laundry room will lead you out to attached garage. The basement is finished with an oversized bedroom, recreation area and bathroom. Large fenced rear yard is made for entertaining.

#### **Exterior**

Exterior Features Balcony, Private Yard

Lot Description Back Lane, Back Yard, City Lot, Front Yard, Irregular Lot, Landscaped,

Street Lighting

Roof Asphalt Shingle

Construction Vinyl Siding, Wood Frame