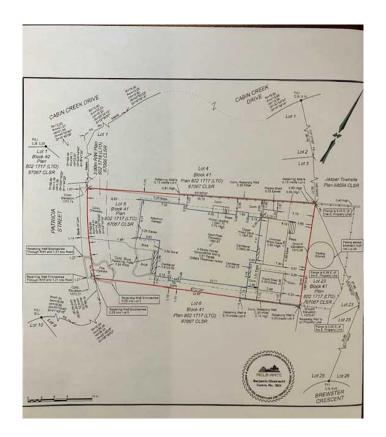

### \$473,000

0 Bedroom, 0.00 Bathroom, Land on 0.13 Acres

Jasper, Jasper, Alberta

This is an ideal lot to build your dream home on! Certificate of completion required to close the demolition permit to allow for Parks consent to transfer of Parks land lease. Great location backed onto Cabin Creek with gorgeous mountain views.

# **Community Information**

Address 1224 Patricia Street

Subdivision Jasper City Jasper

County Jasper, Municipality

Province Alberta
Postal Code T0E 1E0