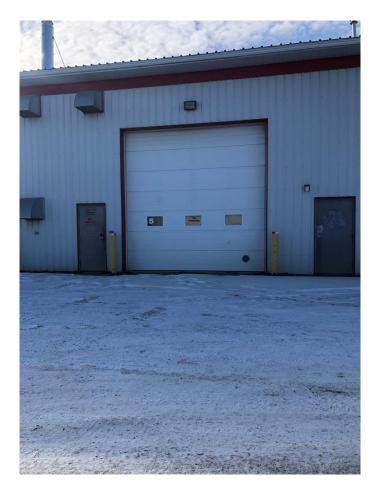

#### \$2,500

0 Bedroom, 0.00 Bathroom, Commercial on 0.00 Acres

NONE, Whitecourt, Alberta

THIS 1800 SQ FT DRIVE THROUGH BAY 5 IS 60 FT DEEP BAY X 30 FT WIDE WITH 14 FT OVERHEAD DOORS. PROPERTY TAX INCLUDED IN BASE RENT. TENANT MUST PROVIDE TENANTS INSURANCE