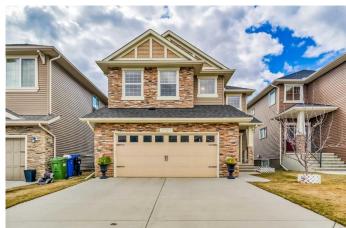

# \$999,900 - 70 Nolancliff Crescent Nw, Calgary

MLS® #A2214219

#### \$999,900

3 Bedroom, 3.00 Bathroom, 2,450 sqft Residential on 0.12 Acres

Nolan Hill, Calgary, Alberta

Looking for a LARGE FAMILY HOME that truly offers it all? Welcome to 70 Nolancliff Crescent NW! This immaculate property originally built by Sterling homes truly shows 10/10 and with nearly 3,500 sqft of total living area, there is loads of space for the growing family! Upon entry the large main foyer boasts IMMACULATE PAINT and rich dark HARDWOOD FLOORS throughout, as well as a bank of south facing windows that brighten the main floor with NATURAL LIGHT year round. The kitchen is the focal point of any home and this one does not disappoint, with its endless WHITE STONE COUNTERTOPS, matching white pantry (loads of storage with a dedicated walk through pantry ), STAINLESS STEEL APPLIANCES and a huge island that is perfect for entertaining or a quick breakfast on those busy mornings. The living room and dining area have a 3 SIDED FIREPLACE that will quickly warm this space on even the coldest winter days! The rear deck has a BB'Q gas line and is a relaxing spot to enjoy a morning coffee or a quiet evening drink. The main floor is completed by a 2 piece bath and a Den/Home Office, perfect as a work from home location or to supervise those needing to study. Heading upstairs the MASTER SUITE is large and private with a walk - in closet, and a 5 piece bath containing DUAL VANITIES, a large SAOKER TUB and walk-in shower. The bonus room is a great flex space with room for a media system or as a play room for the kids. 2 more bedrooms