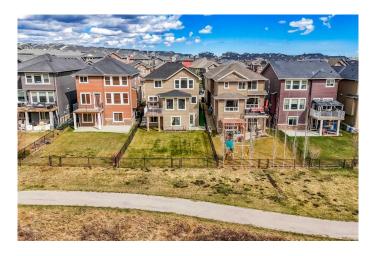

complete the upstairs as well as another 5 piece bath. The WALKOUT BASEMENT is unmolested with a private rear entrance and is awaiting your creative touch! The mechanical room is in pristine condition with a water softener and brand new hot water tank. Heading to the SUNNY SOUTH FACING BACKYARD, recreation is a breeze with private access to the network of BIKING and RUNNING PATHWAYS! Nolan Hill is conveniently located with quick access to Sarcee and Stony Trail trail as well as all manner of Schools, Shopping and services you may need. Book your private showing today!