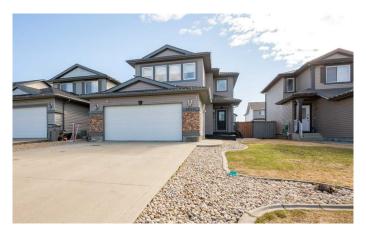

#### \$469,900

4 Bedroom, 4.00 Bathroom, 1,764 sqft Residential on 0.11 Acres

Crystal Landing, Grande Prairie, Alberta

This exceptional recently updated 2-storey is sure to impress. Spacious entry way gives plenty of room. Corner gas fireplace in living room joining on to dining and kitchen area featuring an island, back splash and corner pantry. Sliding door off dining area leads out to a deck, very well taken care of yard fenced right around with a storage shed that is insulated. Upstairs you will find to the left a nice sized bonus room with lots of windows & to the right are 3 bedrooms & 2 bathrooms. Primary bedroom has big en-suite with soaker tub. Stairs to the basement are right off the garage entry. In the basement you will find another full 3pc bathroom, another bedroom, theater room and nook that is plumbed in for a bar.

#### Interior

Interior Features Kitchen Island, Open Floorplan, Walk-In Closet(s)
Appliances Dishwasher, Refrigerator, Stove(s), Washer/Dryer

Heating Forced Air, Natural Gas

Cooling Central Air

Fireplace Yes # of Fireplaces 1