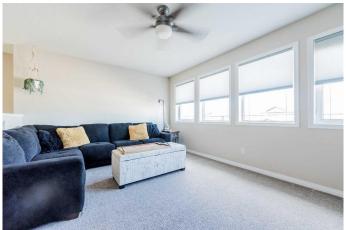

#### \$469,900

4 Bedroom, 4.00 Bathroom, 1,764 sqft Residential on 0.11 Acres

Crystal Landing, Grande Prairie, Alberta

This exceptional recently updated 2-storey is sure to impress. Spacious entry way gives plenty of room. Corner gas fireplace in living room joining on to dining and kitchen area featuring an island, back splash and corner pantry. Sliding door off dining area leads out to a deck, very well taken care of yard fenced right around with a storage shed that is insulated. Upstairs you will find to the left a nice sized bonus room with lots of windows & to the right are 3 bedrooms & 2 bathrooms. Primary bedroom has big en-suite with soaker tub. Stairs to the basement are right off the garage entry. In the basement you will find another full 3pc bathroom, another bedroom, theater room and nook that is plumbed in for a bar.

#### Interior

Interior Features Kitchen Island, Open Floorplan, Walk-In Closet(s)
Appliances Dishwasher, Refrigerator, Stove(s), Washer/Dryer

Heating Forced Air, Natural Gas

Cooling Central Air

Fireplace Yes # of Fireplaces 1