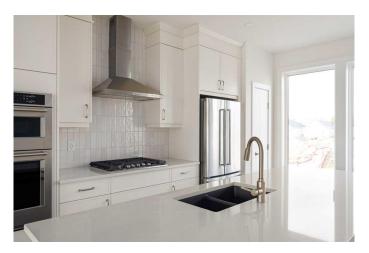

#### \$963,880

4 Bedroom, 4.00 Bathroom, 2,265 sqft Residential on 0.37 Acres

Shaganappi, Calgary, Alberta

Welcome to this stunning urban townhome at Crown Park â€" The Stanley, offering a NO CONDO FEES lifestyle! This brand-new, spacious home features 4 bedrooms, 3.5 bathrooms, a versatile office/flex room, a double-attached garage, and an incredible 400-square-foot rooftop patio with city views! With nearly 2,300 square feet of living space and nearly 800 square feet of outdoor space, this home perfectly blends modern design and urban convenience. The open-concept main floor is thoughtfully designed, with 10-foot lofted ceilings and oversized windows that fill the home with natural light. The gourmet kitchen serves as the heart of the space, featuring a gas cooktop, built-in microwave and oven, range hood, and a large quartz island with seatingâ€"ideal for entertaining. The adjacent dining area and living room create a seamless flow, while the large east-facing balcony provides a peaceful retreat, overlooking green space and accessible directly from the living room. Completing this level is a 2-piece powder room. Upstairs, the expansive primary bedroom offers a walk-in closet and a luxurious ensuite with dual sinks and a walk-in shower. Two additional well-sized bedrooms, a full bathroom, a home office / flex space and conveniently located laundry area round out the second level. The ~17'x24' rooftop patio offers sweeping views with both east and west exposures, allowing you to soak up the sun all year long. The lower-level features a bedroom

#### Interior

Interior Features Double Vanity, No Animal Home, No Smoking Home, Open Floorplan,

Quartz Counters, Vinyl Windows, Master Downstairs

Appliances Built-In Oven, Dishwasher, Dryer, Gas Cooktop, Microwave, Range

Hood, Refrigerator, Washer

Heating Forced Air Cooling Rough-In

Fireplace Yes # of Fireplaces 1

Fireplaces Electric
Basement None