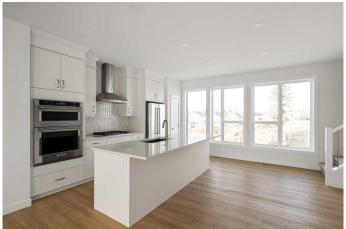

#### \$963,880

4 Bedroom, 4.00 Bathroom, 2,265 sqft Residential on 0.37 Acres

Shaganappi, Calgary, Alberta

Welcome to this stunning urban townhome at Crown Park â€" The Stanley, offering a NO CONDO FEES lifestyle! This brand-new, spacious home features 4 bedrooms, 3.5 bathrooms, a versatile office/flex room, a double-attached garage, and an incredible 400-square-foot rooftop patio with city views! With nearly 2,300 square feet of living space and nearly 800 square feet of outdoor space, this home perfectly blends modern design and urban convenience. The open-concept main floor is thoughtfully designed, with 10-foot lofted ceilings and oversized windows that fill the home with natural light. The gourmet kitchen serves as the heart of the space, featuring a gas cooktop, built-in microwave and oven, range hood, and a large quartz island with seatingâ€"ideal for entertaining. The adjacent dining area and living room create a seamless flow, while the large east-facing balcony provides a peaceful retreat, overlooking green space and accessible directly from the living room. Completing this level is a 2-piece powder room. Upstairs, the expansive primary bedroom offers a walk-in closet and a luxurious ensuite with dual sinks and a walk-in shower. Two additional well-sized bedrooms, a full bathroom, a home office / flex space and conveniently located laundry area round out the second level. The ~17'x24' rooftop patio offers sweeping views with both east and west exposures, allowing you to soak up the sun all year long. The lower-level features a bedroom

#### Interior

Interior Features Double Vanity, No Animal Home, No Smoking Home, Open Floorplan,

Quartz Counters, Vinyl Windows, Master Downstairs

Appliances Built-In Oven, Dishwasher, Dryer, Gas Cooktop, Microwave, Range

Hood, Refrigerator, Washer

Heating Forced Air Cooling Rough-In

Fireplace Yes # of Fireplaces 1

Fireplaces Electric
Basement None