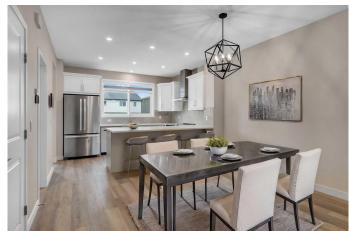

## \$759,999

3 Bedroom, 3.00 Bathroom, 1,802 sqft Residential on 0.07 Acres

Glacier Ridge, Calgary, Alberta

Don't miss this opportunity to own this stunning, newly built Jayman Avid 20 TY â€" Arts & Crafts-style home! With a thoughtful design focused on energy efficiency and modern living, this immaculate 1800 sq. ft. home features 9-foot ceilings, triple-pane windows, and 10 solar panels that help reduce energy costs by approximately 60â€"75%. Step inside to discover a beautifully upgraded interior with luxury vinyl plank flooring and an exceptional open-concept layout. The main level includes a spacious living and dining area with upgraded light fixtures, and an office/4th bedroom with a large window. The gourmet kitchen is a showstopper, equipped with quartz countertops, high-end stainless steel Whirlpool appliances including a French-door fridge with built-in ice maker, a built-in Panasonic microwave, soft-close two-tone cabinetry, tile backsplash, a generous walk-in pantry, and a large central island with seating. Upstairs, you'II find a bright bonus room, a generous primary suite featuring a walk-in closet with window and a luxurious ensuite, plus two additional bedrooms, a full bathroom, and a laundry room complete with a new Samsung washer and dryer. The separate side entrance leads to a 9-ft ceiling basement with incredible potential. It's been roughed-in for a future legal suite with provisions for a kitchen, bathroom, second laundry, and includes double furnaces and an HRV unitâ€"just awaiting permits and approvals. Additional upgrades include designer