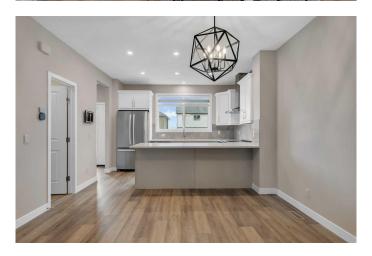

## \$759,999

3 Bedroom, 3.00 Bathroom, 1,802 sqft Residential on 0.07 Acres

Glacier Ridge, Calgary, Alberta

Don't miss this opportunity to own this stunning, newly built Jayman Avid 20 TY â€" Arts & Crafts-style home! With a thoughtful design focused on energy efficiency and modern living, this immaculate 1800 sq. ft. home features 9-foot ceilings, triple-pane windows, and 10 solar panels that help reduce energy costs by approximately 60â€"75%. Step inside to discover a beautifully upgraded interior with luxury vinyl plank flooring and an exceptional open-concept layout. The main level includes a spacious living and dining area with upgraded light fixtures, and an office/4th bedroom with a large window. The gourmet kitchen is a showstopper, equipped with quartz countertops, high-end stainless steel Whirlpool appliances including a French-door fridge with built-in ice maker, a built-in Panasonic microwave, soft-close two-tone cabinetry, tile backsplash, a generous walk-in pantry, and a large central island with seating. Upstairs, you'II find a bright bonus room, a generous primary suite featuring a walk-in closet with window and a luxurious ensuite, plus two additional bedrooms, a full bathroom, and a laundry room complete with a new Samsung washer and dryer. The separate side entrance leads to a 9-ft ceiling basement with incredible potential. It's been roughed-in for a future legal suite with provisions for a kitchen, bathroom, second laundry, and includes double furnaces and an HRV unitâ€"just awaiting permits and approvals. Additional upgrades include designer