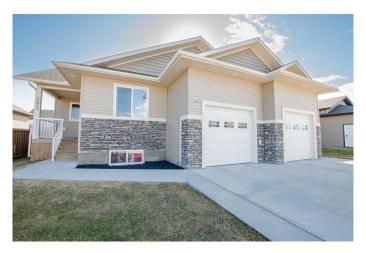

# \$639,900 - 15413 104b Street, Rural Grande Prairie No. 1, County of

MLS® #A2213825

### \$639,900

5 Bedroom, 3.00 Bathroom, 1,506 sqft Residential on 0.17 Acres

Whispering Ridge, Rural Grande Prairie No. 1, County of, Alberta

This well-maintained bungalow in the desirable Whispering Ridge community offers the perfect blend of comfort, space, and style. With 5 spacious bedrooms and 3 full bathrooms, there's room for the whole family.

#### **Exterior**

Exterior Features None

Lot Description Back Yard, Landscaped, Yard Drainage

Roof Asphalt Shingle

Construction Stone, Vinyl Siding

Foundation Poured Concrete