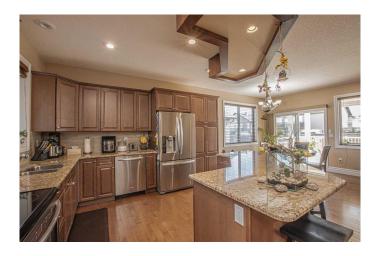

The open-concept main floor features maple hardwood flooring and a bright, welcoming layout that flows seamlessly between the kitchen, dining, and living areas. The kitchen boasts granite countertops, ample cabinetry, and a large islandâ€"ideal for meal prep or casual dining. From the dining area, step onto the back deck and enjoy your private, fully landscaped yard.

#### Interior

Interior Features Central Vacuum, Granite Counters, Kitchen Island, Open Floorplan,

Storage, Walk-In Closet(s)

Appliances Dishwasher, Dryer, Microwave, Refrigerator, Stove(s), Washer, Window