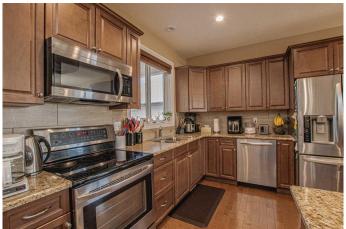

The open-concept main floor features maple hardwood flooring and a bright, welcoming layout that flows seamlessly between the kitchen, dining, and living areas. The kitchen boasts granite countertops, ample cabinetry, and a large islandâ€"ideal for meal prep or casual dining. From the dining area, step onto the back deck and enjoy your private, fully landscaped yard.

#### Interior

Interior Features Central Vacuum, Granite Counters, Kitchen Island, Open Floorplan,

Storage, Walk-In Closet(s)

Appliances Dishwasher, Dryer, Microwave, Refrigerator, Stove(s), Washer, Window