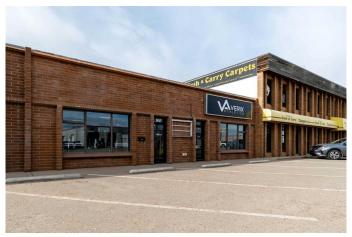

# \$11 - 951 South Railway Street Se, Medicine Hat

MLS® #A2213559

### \$11

0 Bedroom, 0.00 Bathroom, Commercial on 0.00 Acres

River Flats, Medicine Hat, Alberta

Located in a prime, high-traffic area, this freshly updated unit offers over 1900 square feet. Situated on a prominent lot at a busy intersection, this property benefits from constant foot and vehicle traffic. Boasting great curb appeal, a rear bay door, and reception area, this space provides a bright and welcoming atmosphere perfect for any business. Ample parking is available, and the space is ready for occupancy June 1st. Offered at \$11/sqft with scheduled escalations annually plus \$3.50/sqft occupancy costs.