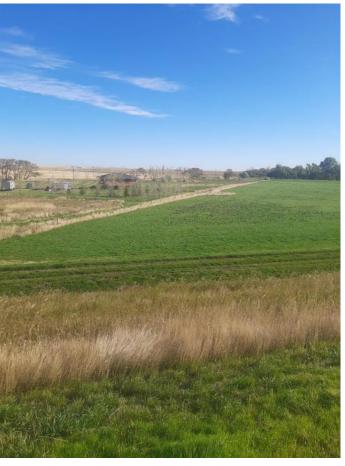

#### \$149,000

0 Bedroom, 0.00 Bathroom, Land on 3.95 Acres

NONE, Rural Forty Mile No. 8, County of, Alberta

Build your dream home near a lake! Fantastic opportunity to develop this 3.9 acre parcel which has power and gas to the lot line and is part of the water co-op. Lot is ready for development, sheltered by the dam, and is within walking distance to the lake! Located just past Golden Sheaf Park, a 20 minute drive from Medicine Hat. Imagine owning a little piece of paradise! Call to see it or for more details.