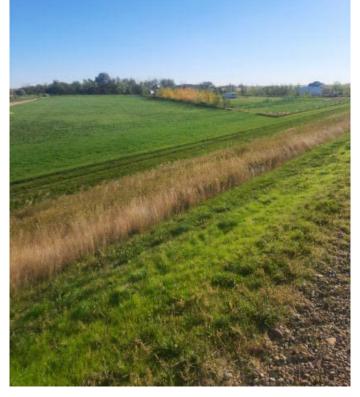

#### \$149,000

0 Bedroom, 0.00 Bathroom, Land on 3.95 Acres

NONE, Rural Forty Mile No. 8, County of, Alberta

Build your dream home near a lake! Fantastic opportunity to develop this 3.9 acre parcel which has power and gas to the lot line and is part of the water co-op. Lot is ready for development, sheltered by the dam, and is within walking distance to the lake! Located just past Golden Sheaf Park, a 20 minute drive from Medicine Hat. Imagine owning a little piece of paradise! Call to see it or for more details.