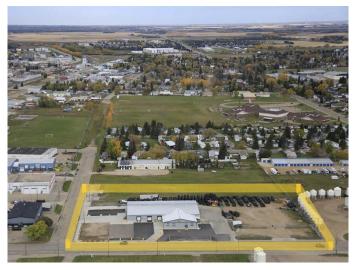

#### \$1,849,000

0 Bedroom, 0.00 Bathroom, Commercial on 0.00 Acres

NONE, Wetaskiwin, Alberta

2.84 ACRES with 17,200 square feet of office, interior and exterior storage and shop space with numerous 14― high doors, some loading bays with 4â€<sup>™</sup> high docks. The space is demised into several larger sections ranging from 1,800 square feet to 5,400 square feet that could be leased to different tenants for different uses. In the past, a trucking company used the section with loading docks as a depot. There is 2,800i square feet of showroom space. There is a large parking lot and a section of the lot is cordoned off with chain link fence for secure storage. There is lots of opportunity to lease the different spaces to complimentary businesses with shared customers to create a "one stop experience.― This building has been carefully maintained over the years with LED lighting (2016), commercial door openers, sprinkler system and a new roof in 2016. This is a clean building that shows very well.

## **Community Information**

| Address     | 4720 40 Avenue |
|-------------|----------------|
| Subdivision | NONE           |
| City        | Wetaskiwin     |
| County      | Wetaskiwin     |
| Province    | Alberta        |
| Postal Code | T9A 0A2        |
|             |                |