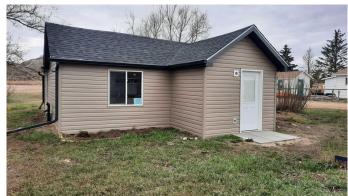

#### \$139,900

1 Bedroom, 1.00 Bathroom, 708 sqft Residential on 0.14 Acres

Rosedale, Drumheller, Alberta

Welcome to Rosedale! This one bedroom cottage style bungalow makes the perfect home, whether you are downsizing, first time home buying, relocating or looking to expand your real estate portfolio. Would make a good short term rental or 2nd home. Or Home occupation with good exposure right on Main Road. Upgrades include windows, siding, roof, mechanics and duct work, plumbing, and electrical, flooring and paint. Plenty of parking and quick possession available.

#### **Exterior**

Exterior Features Private Yard

Lot Description Back Lane, Landscaped, Back Yard

Roof Asphalt Shingle

Construction Vinyl Siding

Foundation Other