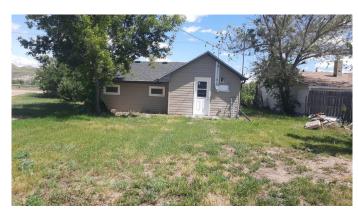

#### \$139,900

1 Bedroom, 1.00 Bathroom, 708 sqft Residential on 0.14 Acres

Rosedale, Drumheller, Alberta

Welcome to Rosedale! This one bedroom cottage style bungalow makes the perfect home, whether you are downsizing, first time home buying, relocating or looking to expand your real estate portfolio. Would make a good short term rental or 2nd home. Or Home occupation with good exposure right on Main Road. Upgrades include windows, siding, roof, mechanics and duct work, plumbing, and electrical, flooring and paint. Plenty of parking and quick possession available.

#### **Exterior**

Exterior Features Private Yard

Lot Description Back Lane, Landscaped, Back Yard

Roof Asphalt Shingle

Construction Vinyl Siding

Foundation Other