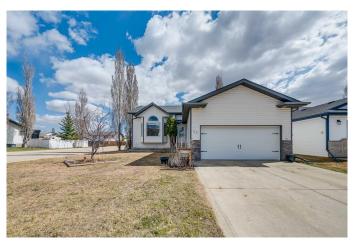

# \$405,000 - 57 Prospect Close, Blackfalds

MLS® #A2213103

### \$405,000

4 Bedroom, 3.00 Bathroom, 1,099 sqft Residential on 0.15 Acres

Panorama Estates, Blackfalds, Alberta

Welcome to Your Dream Family Home in Blackfalds!

Step inside this fantastic family home, nestled on a spacious corner lot with an attached, insulated, and heated garage. As you enter, you're greeted by an expansive foyer that exudes warmth and comfort. The stunning living room boasts high ceilings, upgraded laminate flooring, and built-in surround sound, creating the perfect ambiance for memorable family moments around the cozy gas fireplace.

This home is not only functional but also equipped with modern amenities, including operational in-floor heating, central vacuum, and two hot water tanks that were replaced within the last two years. The expansive backyard is a true oasis, adorned with stunning mature trees that provide both beauty and privacy, complemented by a small greenhouse and dog run.

#### **Exterior**

Exterior Features Private Yard, Storage, Dog Run

Lot Description Back Lane, Corner Lot, Front Yard, Treed, Dog Run Fenced In

Roof Asphalt

Construction Vinyl Siding

Foundation Poured Concrete