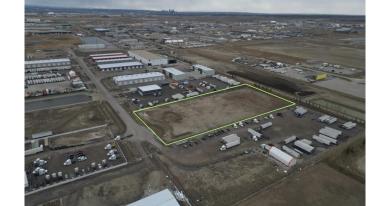

## \$2,730,000

0 Bedroom, 0.00 Bathroom, Land on 4.55 Acres

NONE, Rural Rocky View County, Alberta

Fantatstic Opportunity to own Industrial Land in Heatherglen industrial Park!! See Brochure for more Information.

#### **Essential Information**

MLS® # A2212995 Price \$2,730,000

Bathrooms 0.00 Acres 4.55 Type Land

Sub-Type Industrial Land

Status Active

# **Community Information**

Address Heatherglen Industrial Park

Subdivision NONE

City Rural Rocky View County

County Rocky View County

Province Alberta
Postal Code T1X 0J8