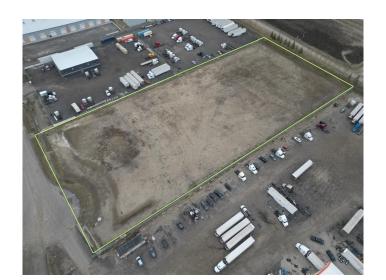

## \$2,730,000

0 Bedroom, 0.00 Bathroom, Land on 4.55 Acres

NONE, Rural Rocky View County, Alberta

Fantatstic Opportunity to own Industrial Land in Heatherglen industrial Park!! See Brochure for more Information.

#### **Essential Information**

MLS® # A2212995 Price \$2,730,000

Bathrooms 0.00 Acres 4.55 Type Land

Sub-Type Industrial Land

Status Active

# **Community Information**

Address Heatherglen Industrial Park

Subdivision NONE

City Rural Rocky View County

County Rocky View County

Province Alberta
Postal Code T1X 0J8