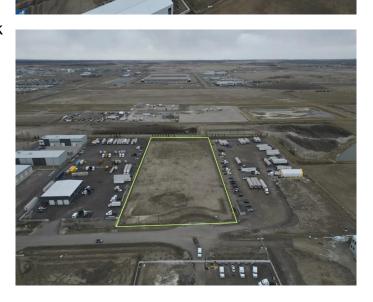

## \$2,730,000

0 Bedroom, 0.00 Bathroom, Land on 4.55 Acres

NONE, Rural Rocky View County, Alberta

Fantatstic Opportunity to own Industrial Land in Heatherglen industrial Park!! See Brochure for more Information.

#### **Essential Information**

MLS® # A2212995 Price \$2,730,000

Bathrooms 0.00 Acres 4.55 Type Land

Sub-Type Industrial Land

Status Active

# **Community Information**

Address Heatherglen Industrial Park

Subdivision NONE

City Rural Rocky View County

County Rocky View County

Province Alberta
Postal Code T1X 0J8