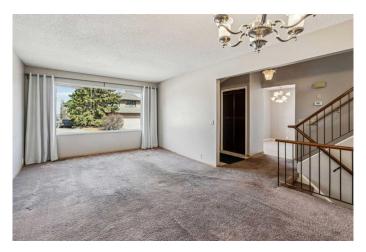

## \$579,000

3 Bedroom, 2.00 Bathroom, 866 sqft Residential on 0.09 Acres

Coach Hill, Calgary, Alberta

Click brochure link for more details. 4-Level Split, Walkout Basement, 1,820 ft² developed living area + 400 ft² crawl space storage. Fenced backyard against green space. Driveway and patio finished with paving brick. Open House Saturday, April 26th, 10:00 am - 8:00 pm.

#### Interior

Interior Features See Remarks

Appliances Dishwasher, Dryer, Electric Stove, Refrigerator, Washer

Heating Forced Air

Cooling None
Fireplace Yes
# of Fireplaces 1

Fireplaces Wood Burning

Has Basement Yes