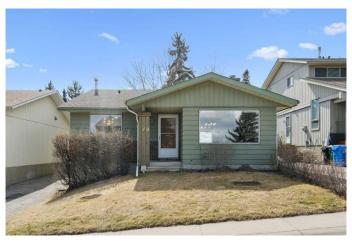

# \$579,000 - 19 Coach Manor Rise Sw, Calgary

MLS® #A2212937

## \$579,000

3 Bedroom, 2.00 Bathroom, 866 sqft Residential on 0.09 Acres

Coach Hill, Calgary, Alberta

Click brochure link for more details. 4-Level Split, Walkout Basement, 1,820 ft² developed living area + 400 ft² crawl space storage. Fenced backyard against green space. Driveway and patio finished with paving brick. Open House Saturday, April 26th, 10:00 am - 8:00 pm.

## **Community Information**

Address 19 Coach Manor Rise Sw

Subdivision Coach Hill
City Calgary
County Calgary
Province Alberta

Postal Code T3H 1C5