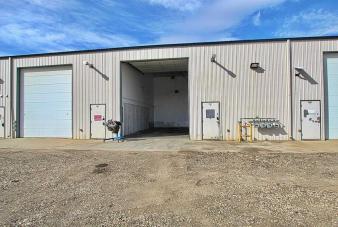

#### \$12

0 Bedroom, 0.00 Bathroom, Commercial on 0.00 Acres

Beju Industrial Park, Sylvan Lake, Alberta

Industrial bay for lease with great highway 11A exposure. Front and rear parking. Office space, parts room, work bay (40x35) and large living space on upper. Overhead rear 14ft door. Lease is \$12 per square foot plus triple net.