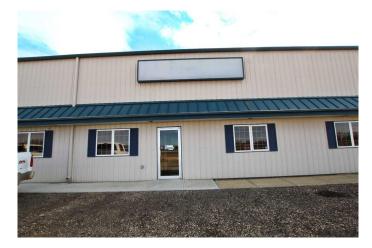

#### \$12

0 Bedroom, 0.00 Bathroom, Commercial on 0.00 Acres

Beju Industrial Park, Sylvan Lake, Alberta

Industrial bay for lease with great highway 11A exposure. Front and rear parking. Office space, parts room, work bay (40x35) and large living space on upper. Overhead rear 14ft door. Lease is \$12 per square foot plus triple net.